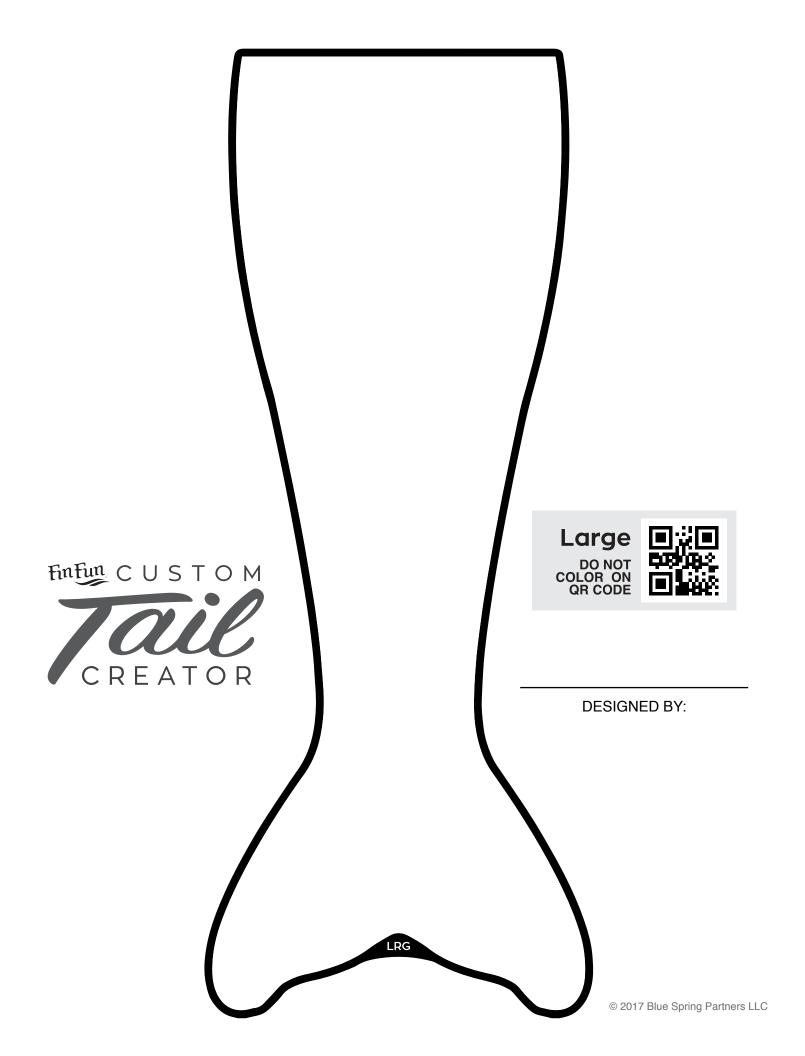

## CUSTOM CREATOR

- Size produced will match size on template
- CONTROL YOUR COLOR
  - ·Use markers or paint for dark, vibrant color
  - · Crayons, pencils & watercolor create lighter tails
- DESIGN INSIDE LINES
   Stay within black outline for best results
- Swimsuits & monofins may show through white areas

## PHOTO TIPS

- ▶ Use Fin Fun template for all designs
- Avoid any shadows
- Sunlight is best NO FLASH

- Take clear, in-focus photo NO BLURRY IMAGES
- ► Fit full page in your image

  DO NOT cut off any of the template page
- Check color of photo
  What you submit is what we print

**Disclaimer**: Sewing may result in the loss of art on the edge of your design